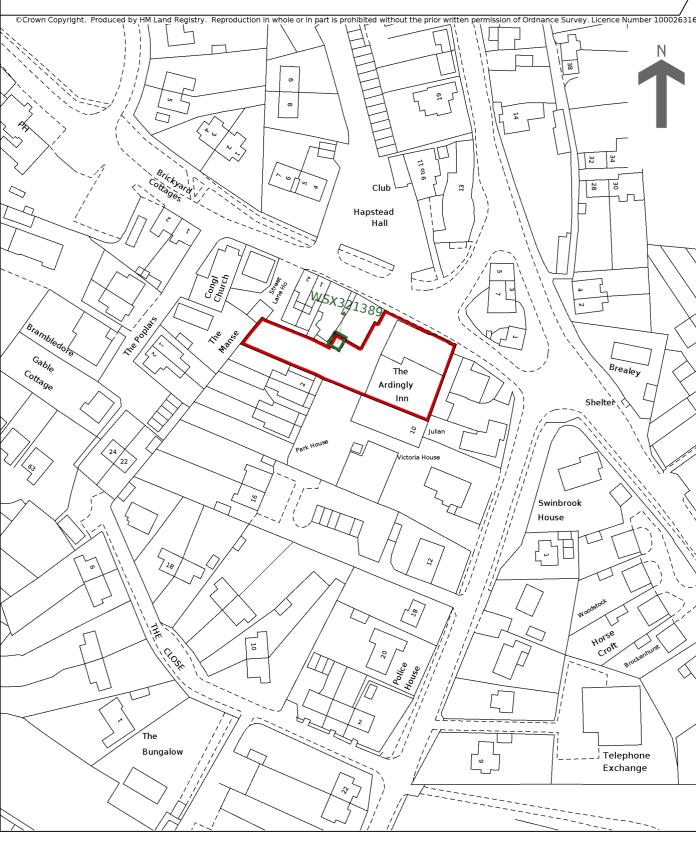

## HM Land Registry Current title plan

Title number WSX100425
Ordnance Survey map reference TQ3429SE
Scale 1:1250 enlarged from 1:2500
Administrative area West Sussex : Mid
Sussex

This is a print of the view of the title plan obtained from HM Land Registry showing the state of the title plan on 20 March 2023 at 15:42:31. This title plan shows the general position, not the exact line, of the boundaries. It may be subject to distortions in scale. Measurements scaled from this plan may not match measurements between the same points on the ground.

This title is dealt with by HM Land Registry, Durham Office.