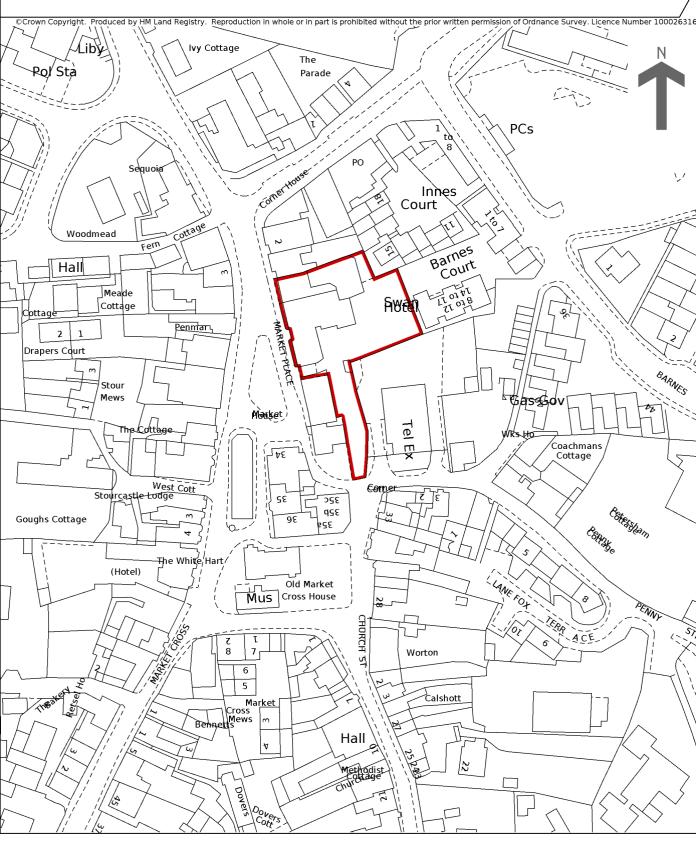

## HM Land Registry Current title plan

Title number **DT380225**Ordnance Survey map reference **ST7814SE**Scale **1:1250** enlarged from **1:2500**Administrative area **Dorset** 

This is a print of the view of the title plan obtained from HM Land Registry showing the state of the title plan on 04 December 2020 at 12:22:23. This title plan shows the general position, not the exact line, of the boundaries. It may be subject to distortions in scale. Measurements scaled from this plan may not match measurements between the same points on the ground.